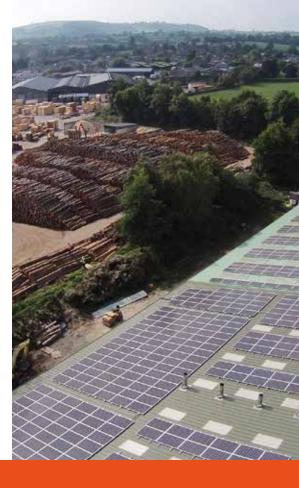

Every cubic metre of timber we process at Ransfords is sourced from fully sustainable British forests.

Of course, we harness engineering and science expertise from around the world in our milling line, our treatment plant, and in the vast array of solar panels which make a huge contribution to reducing our energy costs.

It all combines to make us one of the most efficient sawmills in the UK. We know it's good for our business - and that it will certainly be good for yours.