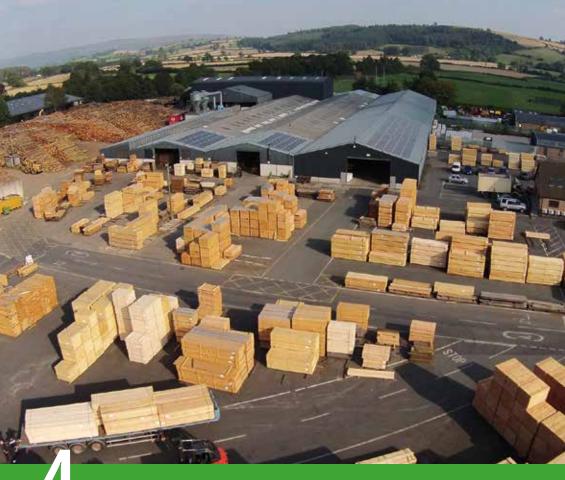

Every cubic metre of timber we process at Ransfords is sourced from fully sustainable British forests.

Of course, we harness engineering and science expertise from around the world in our milling line, our treatment plant, and in the vast array of solar panels which make a huge contribution to reducing our energy costs.

It all combines to make us one of the most efficient sawmills in the UK. We know it's good for our business - and that it will certainly be good for yours.