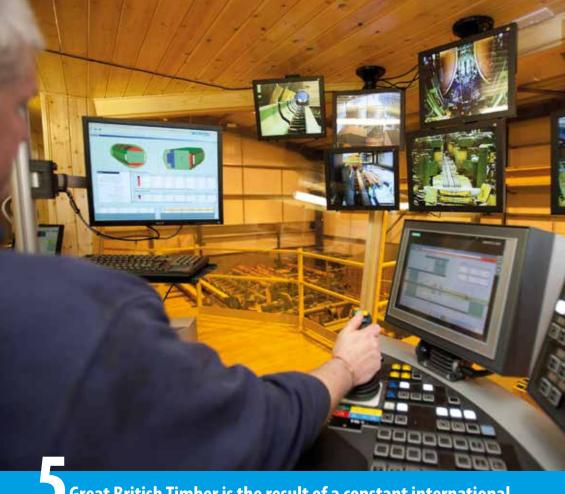

British Timber hasn't been shipped halfway round the planet.

Forestry and sawmilling are part of who we are.

Great British Timber is the result of a constant international collaboration which adds real value for customers.

Every cubic metre of timber we process at Ransfords is sourced from fully sustainable British forests.

Of course, we harness engineering and science expertise from around the world in our milling line, our treatment plant, and in the vast array of solar panels which make a huge contribution to reducing our energy costs.

It all combines to make us one of the most efficient sawmills in the UK. We know it's good for our business - and that it will certainly be good for yours.